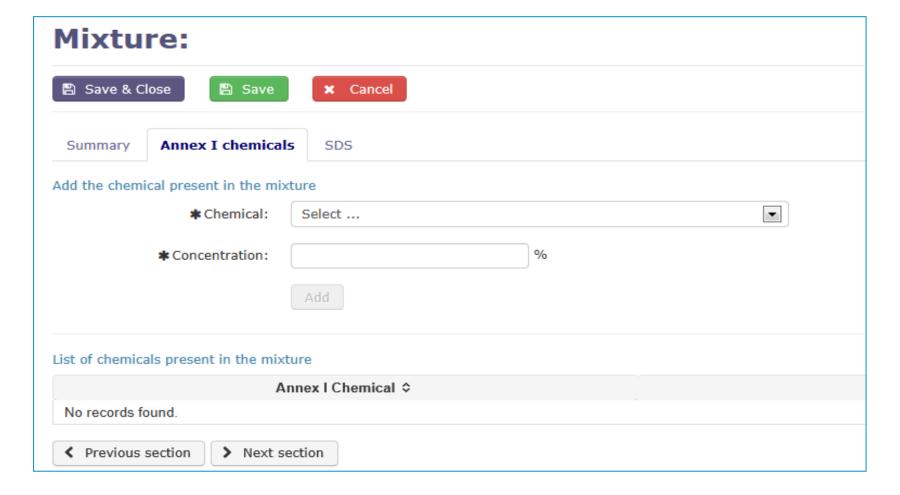

## **Create mixture/article (4/8)**

## **Create mixture/article (5/8)**

# **Create mixture/article (6/8)**