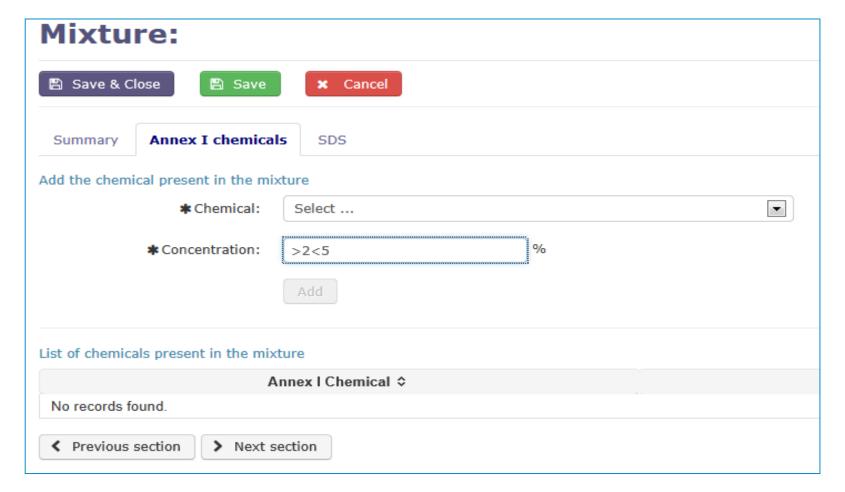

r for Industry users

26 August 2014

Nagendra Singh Dossier Submission & PIC Unit (C1) European Chemicals Agency





### **Contents**

- Manage mixtures/articles
- Create mixtures/articles
- Edit mixtures/articles



## Manage mixtures/articles

Mixtures and articles (new and migrated from EDEXIM) can be searched from the left-hand side menu

▲ Chemicals, Mixtures & Articles
List of chemicals

Create mixture

Manage mixtures

Create article

Manage articles



## **Search mixtures/articles**





## **Create mixture/article (1/8)**

- Cannot create more than one mixture/article with the same name
- CN code mandatory for mixtures
- HS code mandatory, if applicable







## **Create mixture/article (2/8)**





## **Create mixture/article (3/8)**





## **Create mixture/article (4/8)**





## **Create mixture/article (5/8)**





# **Create mixture/article (6/8)**





## **Create mixture/article (7/8)**





## **Create mixture/article (8/8)**





## Edit mixture/article(1/2)





## Edit mixture/article(2/2)

### Referenced mixture/article:

Please note that you have a notification that references this mixture which has not yet been submitted to the DNA. Any changes applied to this mixture record prior to submission, will be automatically reflected to the notification. Any changes applied to this mixture after submission of the notification, will not be reflected to the notification.





### **Conclusions**

- User-friendly manage mixture/article functionality in ePIC
- Mandatory fields clearly marked
- Recommended to attach English SDS, if available
- Changes to mix