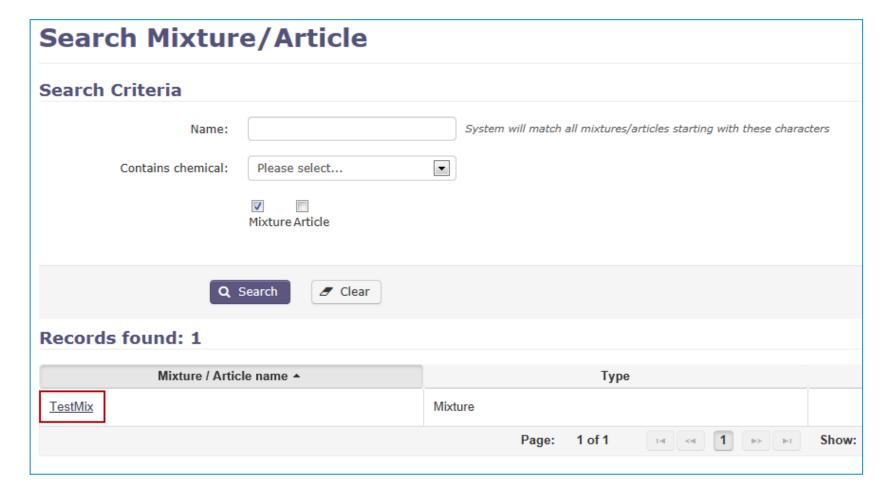

mixtures/articles



## Manage mixtures/articles

Mixtures and articles (new and migrated from EDEXIM) can be searched from the left-hand side menu

▲ Chemicals, Mixtures & Articles
List of chemicals

Create mixture

Manage mixtures

Create article

Manage articles



## **Search mixtures/articles**





## **Create mixture/article (1/8)**

- Cannot create more than one mixture/article with the same name
- CN code mandatory for mixtures
- HS code mandatory, if applicable







## **Create mixture/article (2/8)**





## **Create mixture/article (3/8)**





## **Create mixture/article (4/8)**





## **Create mixture/article (5/8)**





# **Create mixture/article (6/8)**





## **Create mixture/article (7/8)**





## **Create mixture/article (8/8)**





## Edit mixture/article(1/2)





## Edit mixture/article(2/2)

### Referenced mixture/article:

Please note that you have a notification that references this mixture which has not yet been submitted to the DNA. Any changes applied to this mixture record prior to submission, will be automatically reflected to the notification. Any changes applied to this mixture after submission of the notification, will not be reflected to the notification.





### **Conclusions**

- User-friendly manage mixture/article functionality in ePIC
- Mandatory fields clearly marked
- Recommended to attach English SDS, if available
- Changes to mixtures/article reflected in unsubmitted notifications



## Thank you

Nagendra Singh

Subscribe to our news at echa.europa.eu/subscribe

Follow us on Twitter @EU\_ECHA

Follow us on Facebook Facebo