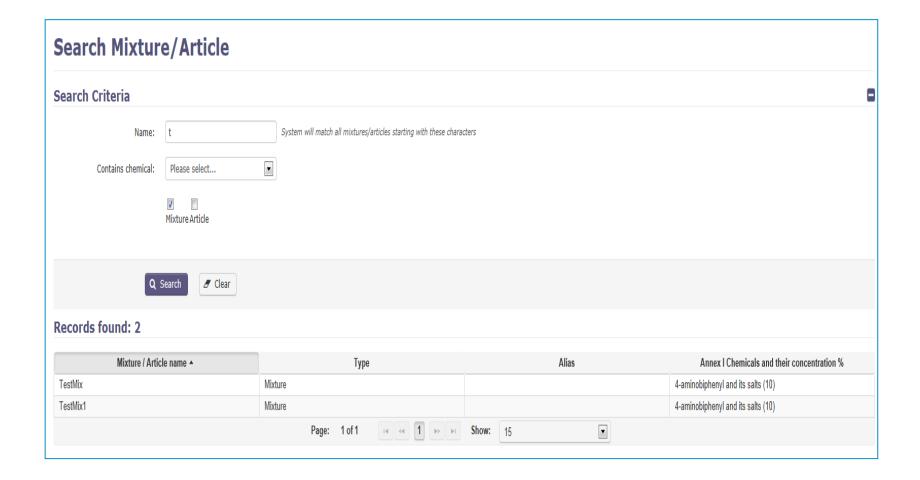

Manage mixtures/articles

ePIC Webinar for Industry users

26 August 2014

Nagendra Singh Dossier Submission & PIC Unit (C1) European Chemicals Agency





### **Contents**

- Manage mixtures/articles
- Create mixtures/articles
- Edit mixtures/articles



## Manage mixtures/articles

Mixtures and articles (new and migrated from EDEXIM) can be searched from the left-hand side menu

▲ Chemicals, Mixtures & Articles
List of chemicals

Create mixture

Manage mixtures

Create article

Manage articles



## **Search mixtures/articles**





## **Create mixture/article (1/8)**

- Cannot create more than one mixture/article with the same name
- CN code mandatory for mixtures
- HS code mandatory, if applicable







## **Create mixture/article (2/8)**





## **Create mixture/article (3/8)**





## **Create mixture/article (4/8)**





## **Create mixture/article (5/8)**





# **Create mixture/article (6/8)**





## **Create mixture/article (7/8)**





## **Create mixture/article (8/8)**





## Edit mixture/article(1/2)





## Edit mixture/article(2/2)

### Referenced mixture/article:

Please note that you have a notification that references this mixture which has not yet been submitted to the DNA. Any changes applied to this mixture record prior to submission, will be automatically reflected to the notification. Any