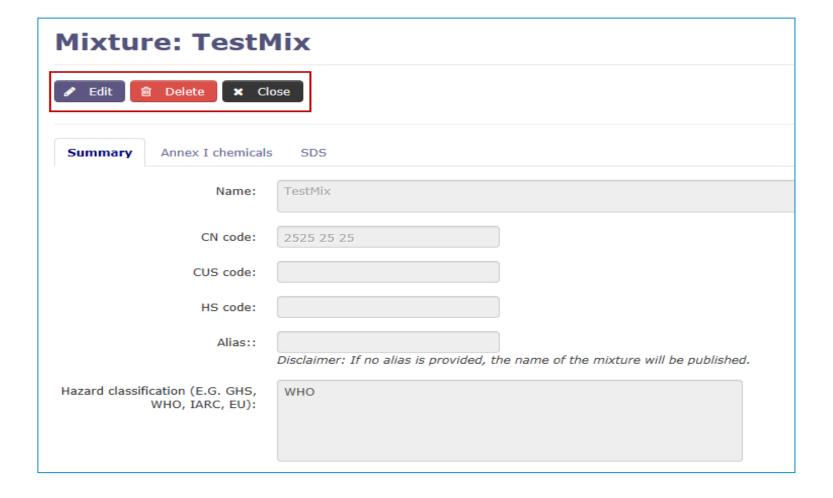

- Create mixtures/articles
- Edit mixtures/articles



## Manage mixtures/articles

Mixtures and articles (new and migrated from EDEXIM) can be searched from the left-hand side menu

▲ Chemicals, Mixtures & Articles
List of chemicals

Create mixture

Manage mixtures

Create article

Manage articles



## **Search mixtures/articles**





## **Create mixture/article (1/8)**

- Cannot create more than one mixture/article with the same name
- CN code mandatory for mixtures
- HS code mandatory, if applicable







## **Create mixture/article (2/8)**





## **Create mixture/article (3/8)**





## **Create mixture/article (4/8)**





## **Create mixture/article (5/8)**





# **Create mixture/article (6/8)**





## **Create mixture/article (7/8)**





## **Create mixture/article (8/8)**





## Edit mixture/article(1/2)





## Edit mixture/article(2/2)

### Referenced mixture/article:

Please note that you have a notification that references this mixture which has not yet been submitted to the DNA. Any changes applied to this mixture record prior to submission, will be automatically reflected to the notification. Any changes applied to this mixture after submission of the notification, will not be reflected to the notification.





### **Conclusions**

- User-friendly manage mixture/article functionality in ePIC
- Mandatory fields clearly marked
- Recommended to attach English SDS, if available
- Changes to mixtures/article reflected in unsubmitted notifications



## Thank you

Nagendra Singh

Subscribe to our news at echa.europa.eu/subscribe

Follow us on Twitter @EU\_