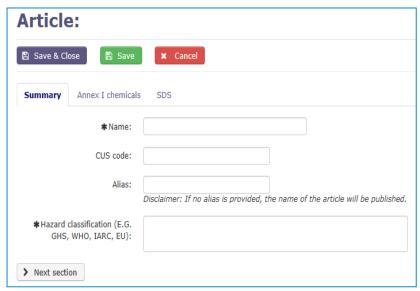

## **Create mixture/article (1/8)**

- Cannot create more than one mixture/article with the same name
- CN code mandatory for mixtures
- HS code mandatory, if applicable

## **Create mixture/article (2/8)**

## **Create mixture/article (3/8)**