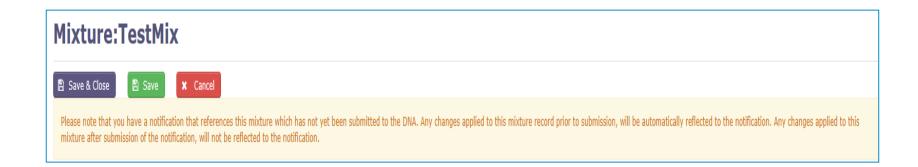

### Referenced mixture/article:

Please note that you have a notification that references this mixture which has not yet been submitted to the DNA. Any changes applied to this mixture record prior to submission, will be automatically reflected to the notification. Any changes applied to this mixture after submission of the notification, will not be reflected to the notification.