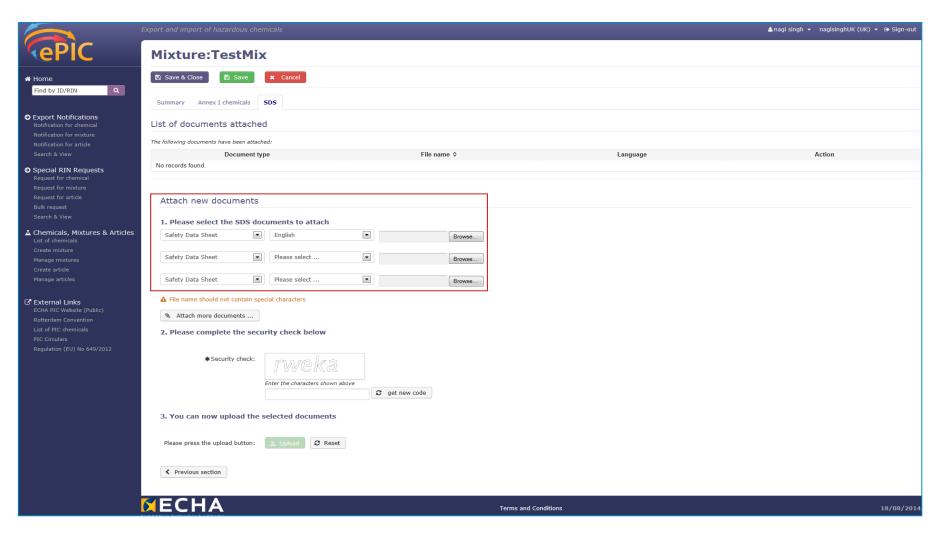

## **Create mixture/article (5/8)**

# **Create mixture/article (6/8)**

## **Create mixture/article (7/8)**

## **Create mixture/article (8/8)**