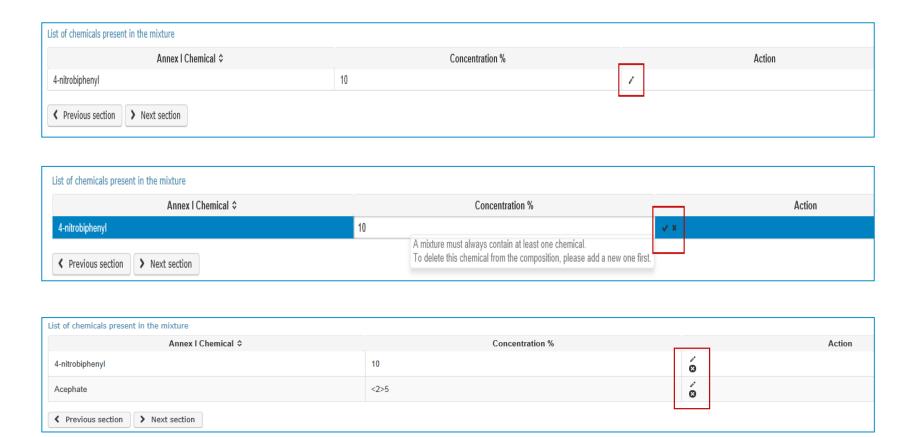

endra Singh Dossier Submission & PIC Unit (C1) European Chemicals Agency





### **Contents**

- Manage mixtures/articles
- Create mixtures/articles
- Edit mixtures/articles



## Manage mixtures/articles

Mixtures and articles (new and migrated from EDEXIM) can be searched from the left-hand side menu

▲ Chemicals, Mixtures & Articles
List of chemicals

Create mixture

Manage mixtures

Create article

Manage articles



## **Search mixtures/articles**





## **Create mixture/article (1/8)**

- Cannot create more than one mixture/article with the same name
- CN code mandatory for mixtures
- HS code mandatory, if applicable







## **Create mixture/article (2/8)**





## **Create mixture/article (3/8)**





## **Create mixture/article (4/8)**





## **Create mixture/article (5/8)**





# **Create mixture/article (6/8)**





## **Create mixture/article (7/8)**





## **Create mixture/article (8/8)**





## Edit mixture/article(1/2)





## Edit mixture/article(2/2)

### Referenced mixture/article:

Please note that you have a notification that references this mixture which has not yet been submitted to the DNA. Any changes applied to this mixture record prior to submission, will be automatically reflected to the notification. Any changes applied to this mixture after submission of the notification, will not be reflected to the notification.





### **Conclusions**

- User-friendly manage mixture/article functionality in ePIC
- Mandatory fields clearly marked
- Recommended to attach English SDS, if available
- Changes to mixtures/article reflected in unsubmitted no