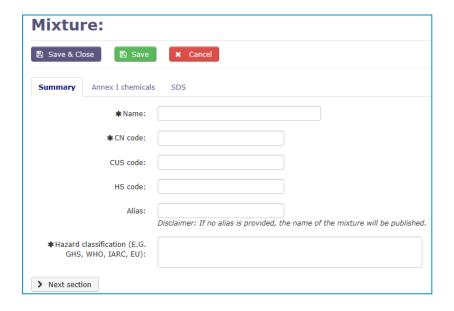

## **Create mixture/article (1/8)**

- Cannot create more than one mixture/article with the same name
- CN code mandatory for mixtures
- HS code mandatory, if applicable

## **Create mixture/article (2/8)**

## **Create mixture/article (3/8)**