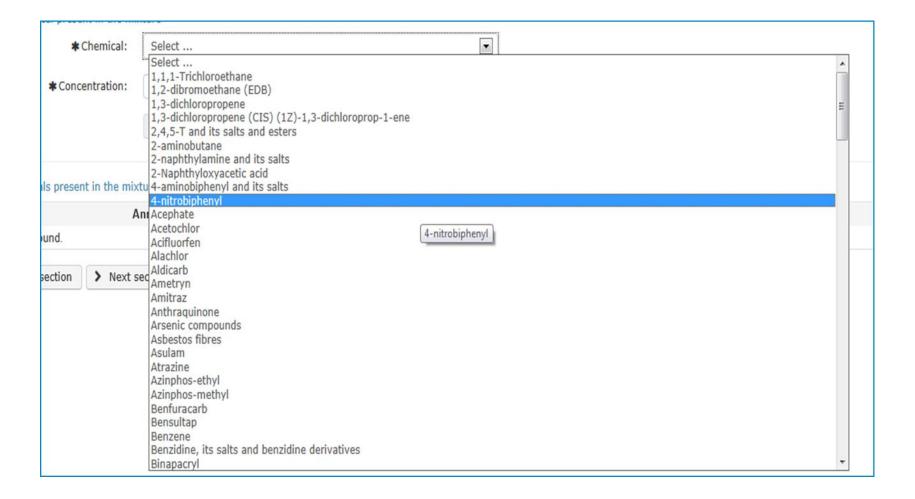

## **Create mixture/article (1/8)**

- Cannot create more than one mixture/article with the same name
- CN code mandatory for mixtures
- HS code mandatory, if applicable

## **Create mixture/article (2/8)**