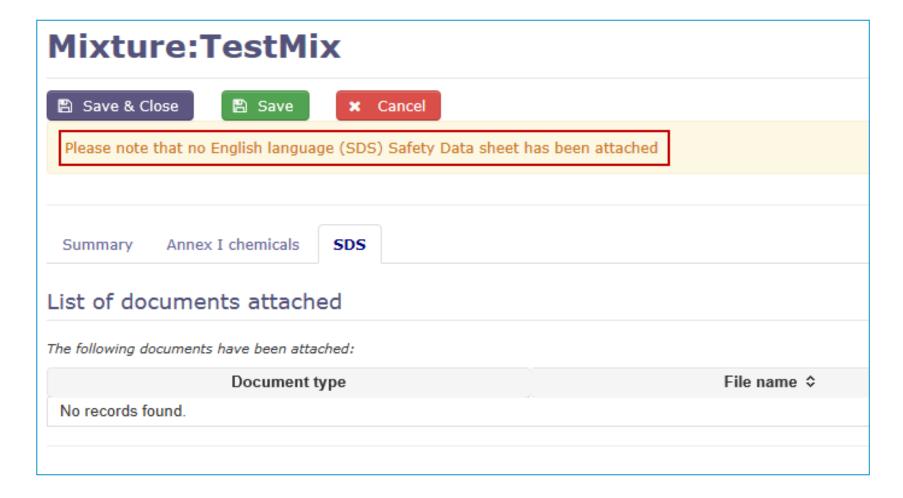

### **Conclusions**

- User-friendly manage mixture/article functionality in ePIC
- Mandatory fields clearly marked
- Recommended to attach English SDS, if available
- Changes to mixtures/article reflected in unsubmitted notifications