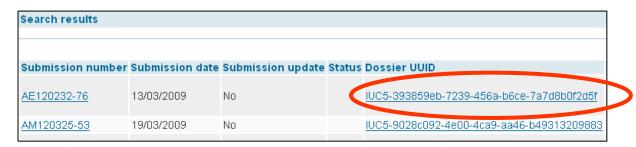

## Navigation structure

 Links in the Search results can be used to navigate to the REACH-IT dossier

 Navigating to the dossier only offers a read-only access without any further functions

 REACH-IT dossier contains the submission report, annotations on the dossier, content of the dossier, and a download request function to get the I5 submitted dossier