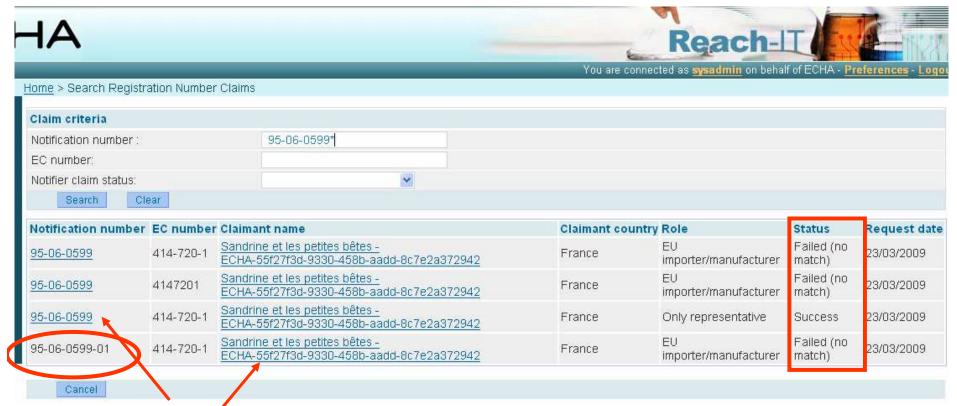

## Consult the claims made (1/2)

## Consult the claims made (2/2)

By clicking on the relevant link you will access:

- the Notification details
- the claimant details

- The Internal Messages are different from e-mails:
  - They are generated automatically by the system, or manually by ECHA, and delivered to the MSCA user's inbox inside REACH-IT
  - Their content is business-related
- The aim of Internal messages is to inform about REACH process status (eg. Dossier submission, NONS claiming)
- Recipient may be:
  - User: the message is intended to one user only
  - Role: the message is intended to a set of users, having the same role - a copy of the message is sent to each member.
  - Party: the message is intended to all members of a MSCA