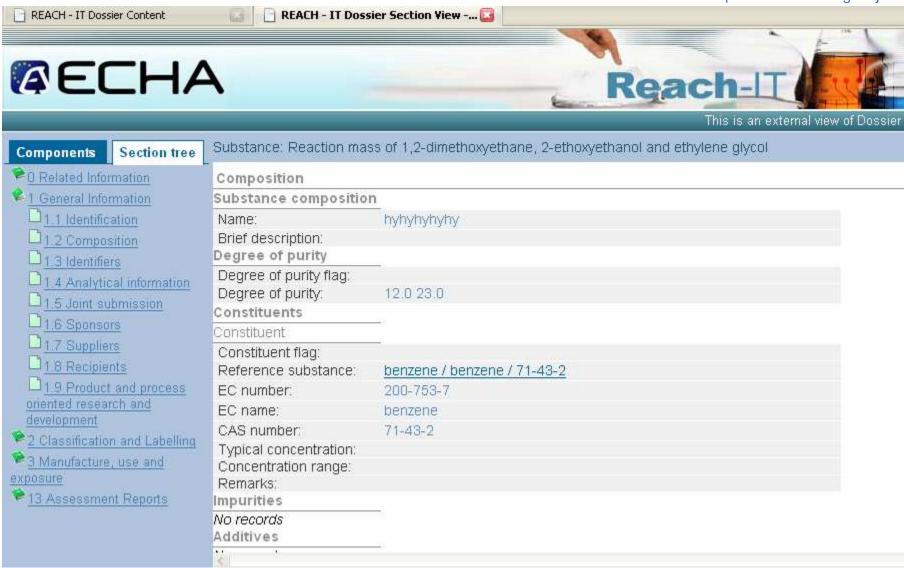

## Navigation structure

 Links in the Search results can be used to navigate to the REACH-IT dossier

 Navigating to the dossier only offers a read-only access without any further functions

 REACH-IT dossier contains the submission report, annotations on the dossier, content of the dossier, and a download request function to get the I5 submitted dossier