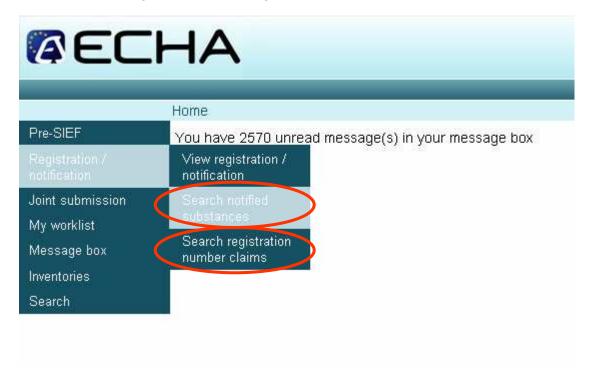

#### The MSCAs may consult:

- all the Notified substances
- all the requests/claims for registration number made via REACH-IT by Industry