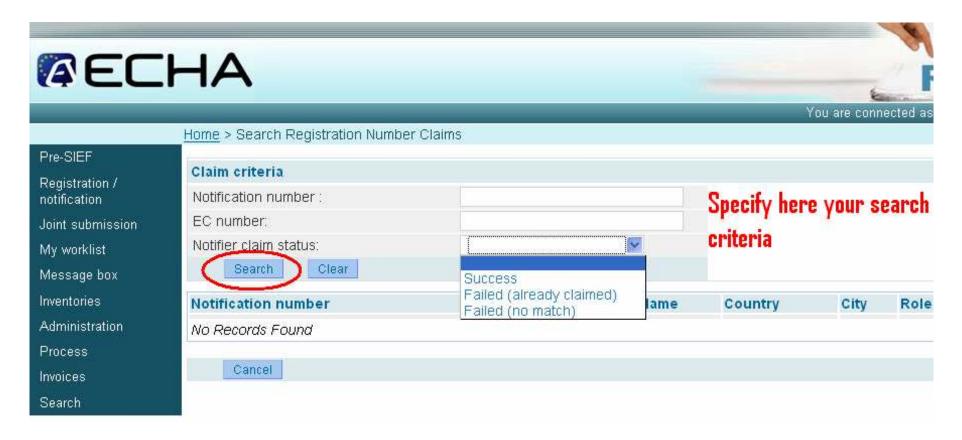

#### The MSCAs may consult:

- all the Notified substances
- all the requests/claims for registration number made via REACH-IT by Industry