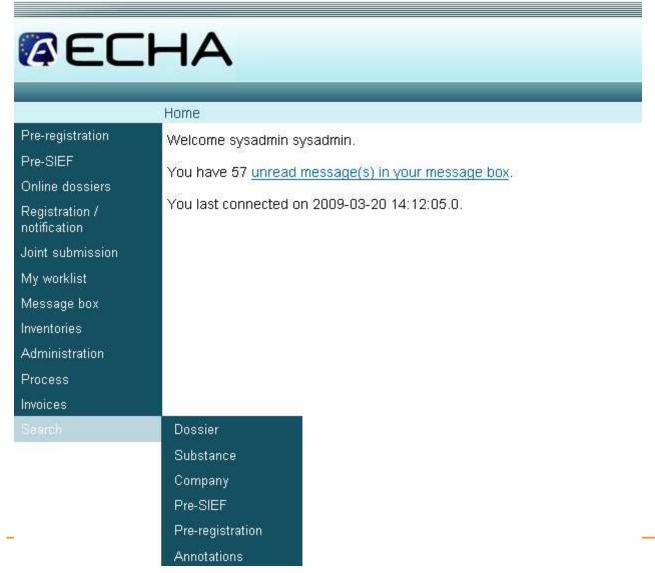

## MSCA... which functionalities in REACH-IT?

REACH-IT / IUCLID Stakeholder Workshop

Helsinki 26/03/2009 Sandrine Lefèvre-Brévart

1- List of MSCA functionalities available

2- Who will have access to the MSCA functionalities?

- 1- Access the REACH dossiers submitted
- 2- Search and view pre-registration and pre-SIEF data
- 3- Consult the NONS claiming state of play
- 4- Be informed by internal message of dossier progress
- 5- And soon... submit an Authority dossier
- 6- Manage MSCA users and roles

- Available searches for the MSCAs:
  - Find dossiers
  - Find substances
  - Find companies
  - Find pre-SIEFs
  - Find pre-registrations
  - Find dossier annotations
- The MSCAs have the same options as the Agency regarding "searches" except for "Find PPORD Dossiers" that is restricted to the relevant MSCA