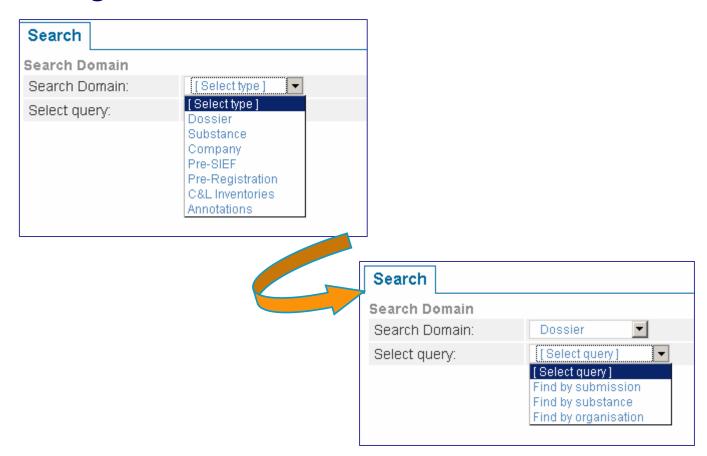

- Available searches for the MSCAs:
  - Find dossiers
  - Find substances
  - Find companies
  - Find pre-SIEFs
  - Find pre-registrations
  - Find dossier annotations
- The MSCAs have the same options as the Agency regarding "searches" except for "Find PPORD Dossiers" that is restricted to the relevant MSCA

## Navigation structure

 Links in the Search results can be used to navigate to the REACH-IT dossier

 Navigating to the dossier only offers a read-only access without any further functions

 REACH-IT dossier contains the submission report, annotations on the dossier, content of the dossier, and a download request function to get the I5 submitted dossier