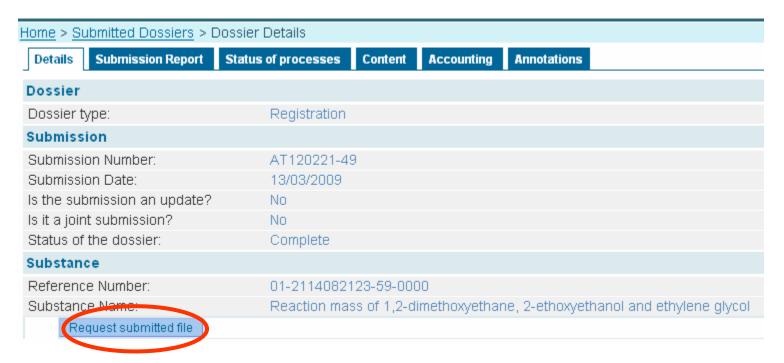

## Navigation structure

 Links in the Search results can be used to navigate to the REACH-IT dossier

 Navigating to the dossier only offers a read-only access without any further functions

 REACH-IT dossier contains the submission report, annotations on the dossier, content of the dossier, and a download request function to get the I5 submitted dossier