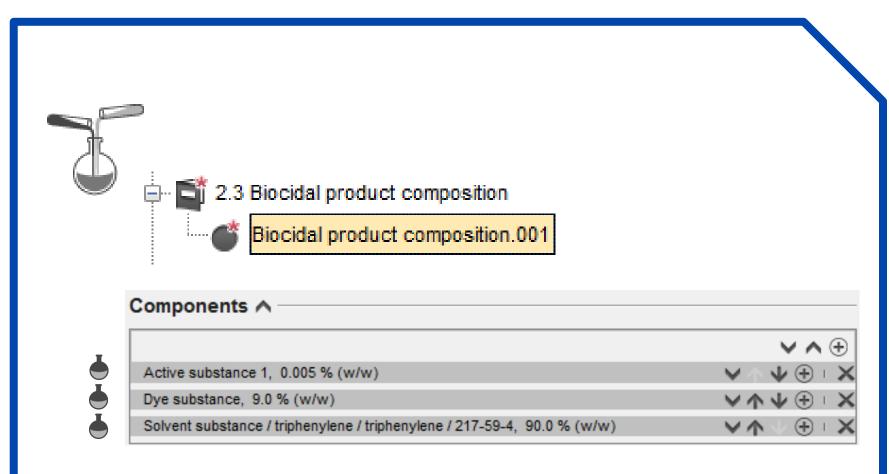

------------------------------------------|--|
|  | File Edit User Admin Help                           |  |
|  | ▲   ④ ●   😓 🖷 💼   ②                                 |  |
|  |                                                     |  |
|  | Navigation panel                                    |  |
|  | Search TOC Annotations                              |  |
|  | BPR Biocidal product authorisation 🔽                |  |
|  | Text filter                                         |  |
|  | O Related information                               |  |
|  | ⊡⊑* 1 Applicant                                     |  |
|  | ⊕ ·· 📑 2 Identity of the biocidal product           |  |
|  | B Physical, chemical and technical properties     S |  |



### **Biocidal product**





### **Biocidal product composition**





#### **Biocidal product components**





# **Biocidal product components**

- Substance datasets
  - Active substance information
  - Substance of concern
  - Basic information (substance)
- Mixture datasets
  - Basic information (mixture)





#### **Biocidal product components**





# Filling the data into predefined fields helps

- Organising data
- Accessing information
- Comparing
- Updating
- Evaluating
- Publishing data



#### **Biocidal product**





#### **Biocides dossier**





# What's in a biocides dossier?





# **Update of biocides data in IUCLID**





# **Dossier creation**

| <ul> <li>Image: Sect submission type</li> </ul> |
|-------------------------------------------------------------------------------------------------------------------------------------------