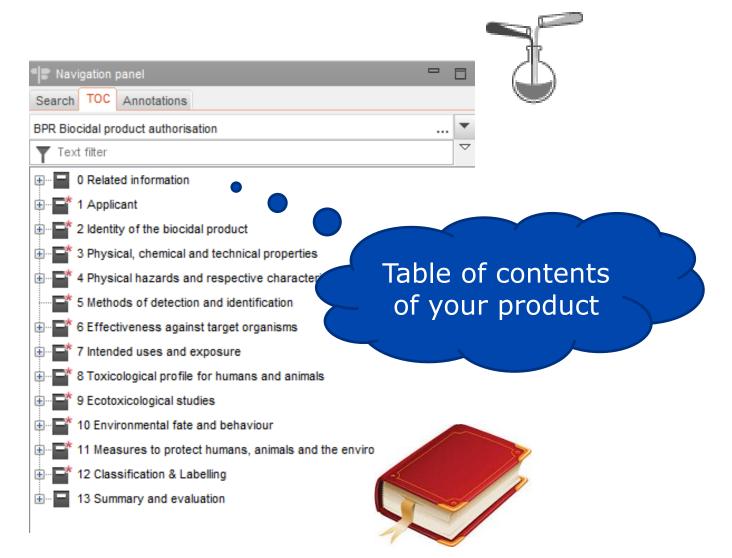

# **Biocidal product - where to fill in data**

- BPR active substance application (representative product)
- BPR biocidal product authorisation

# **Biocidal product - where to fill in data**

|  | 📲 IUCLID 6                                          |  |
|--|-----------------------------------------------------|--|
|  | File Edit User Admin Help                           |  |
|  | ▲   ④ ●   😓 🖷 💼   ②                                 |  |
|  |                                                     |  |
|  | Navigation panel                                    |  |
|  | Search TOC Annotations                              |  |
|  | BPR Biocidal product authorisation 🔽                |  |
|  | Text filter                                         |  |
|  | O Related information                               |  |
|  | ⊡⊑* 1 Applicant                                     |  |
|  | ⊕ ·· 📑 2 Identity of the biocidal product           |  |
|  | B Physical, chemical and technical properties     S |  |