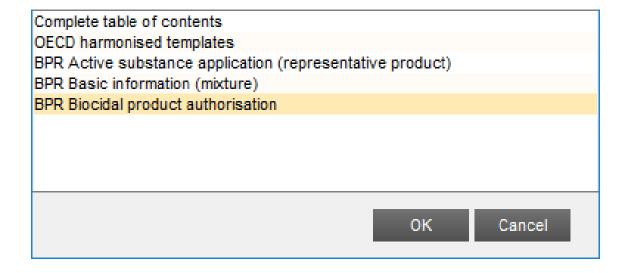

# **Biocidal product - where to fill in data**

- BPR active substance application (representative product)
- BPR biocidal product authorisation