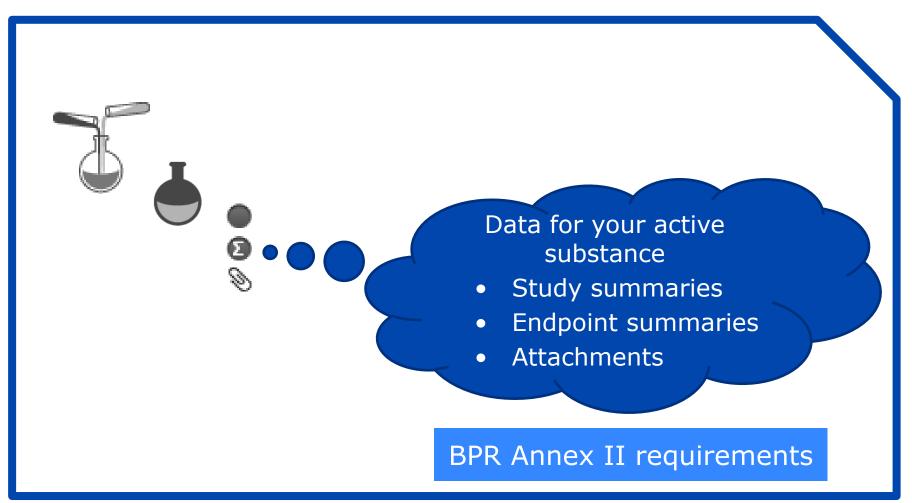

|  |
|  | Search TOC Annotations                              |  |
|  | BPR Biocidal product authorisation 🔽                |  |
|  | Text filter                                         |  |
|  | O Related information                               |  |
|  | ⊡⊑* 1 Applicant                                     |  |
|  | ⊕ ·· 📑 2 Identity of the biocidal product           |  |
|  | B Physical, chemical and technical properties     S |  |



### **Biocidal product**





### **Biocidal product composition**





#### **Biocidal product components**





# **Biocidal product components**

- Substance datasets
  - Active substance information
  - Substance of concern
  - Basic information (substance)
- Mixture datasets
  - Basic information (mixture)





#### **Biocidal product components**





# Filling the data into predefined fields helps

- Organising data
- Accessing information
- Comparing
- Updating
- Evaluating
- Publishing data



#### **Biocidal product**





#### **Biocides dossier**





# What's in a biocides dossier?





# **Update of biocides data in IUCLID**





# **Dossier creation**

| <ul> <li>Image: Sect submission type</li> </ul> |
|-------------------------------------------------------------------------------------------------------------------------------------------------------------------------------------------------------------------------------------------------------------------------------------------------------------------------------------------------------------------------------------------------------------------------------------------