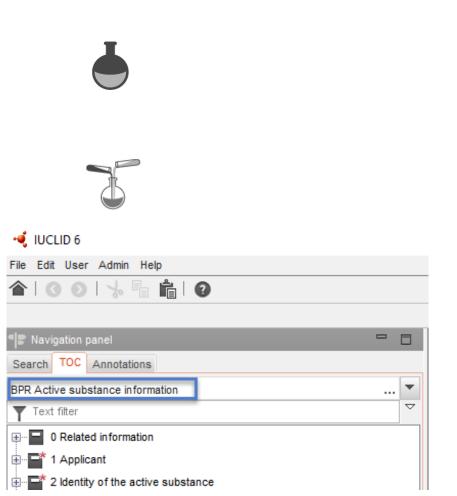

# **Biocidal product - where to fill in data**

- BPR active substance application (representative product)
- BPR biocidal product authorisation

# **Biocidal product - where to fill in data**

|  | 📲 IUCLID 6                                          |  |
|--|-----------------------------------------------------|--|
|  | File Edit User Admin Help                           |  |
|  | ▲   ④ ●   😓 🖷 💼   ②                                 |  |
|  |                                                     |  |
|  | Navigation panel                                    |  |
|  | Search TOC Annotations                              |  |
|  | BPR Biocidal product authorisation 🔽                |  |
|  | Text filter                                         |  |
|  | O Related information                               |  |
|  | ⊡⊑* 1 Applicant                                     |  |
|  | ⊕ ·· 📑 2 Identity of the biocidal product           |  |
|  | B Physical, chemical and technical properties     S |  |