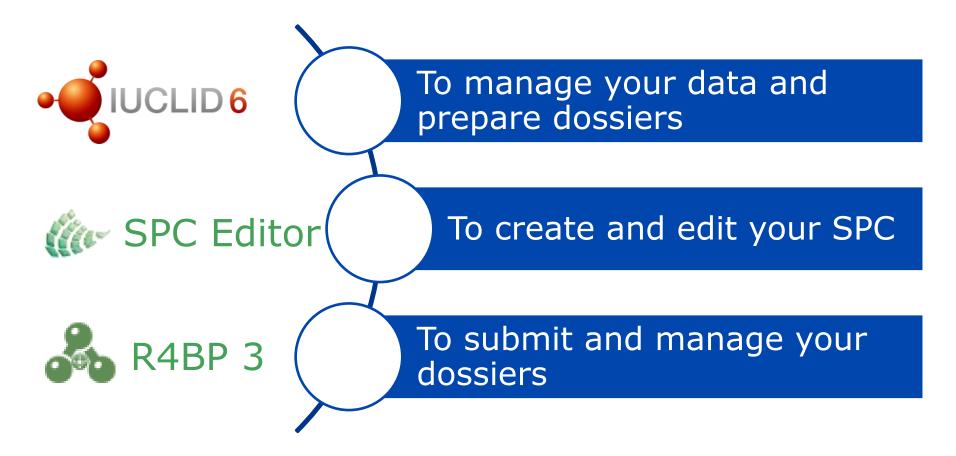

# **Biocides IT tools**

# In the next 15 minutes..

- Latest news on IUCLID
- Improvements to help you
   ✓ IUCLID 6 desktop installation
   ✓ Documentation
- Biocides-specific features
  - ✓ Biocides data in IUCLID
  - ✓ Creating and updating your dossier
- What's upcoming