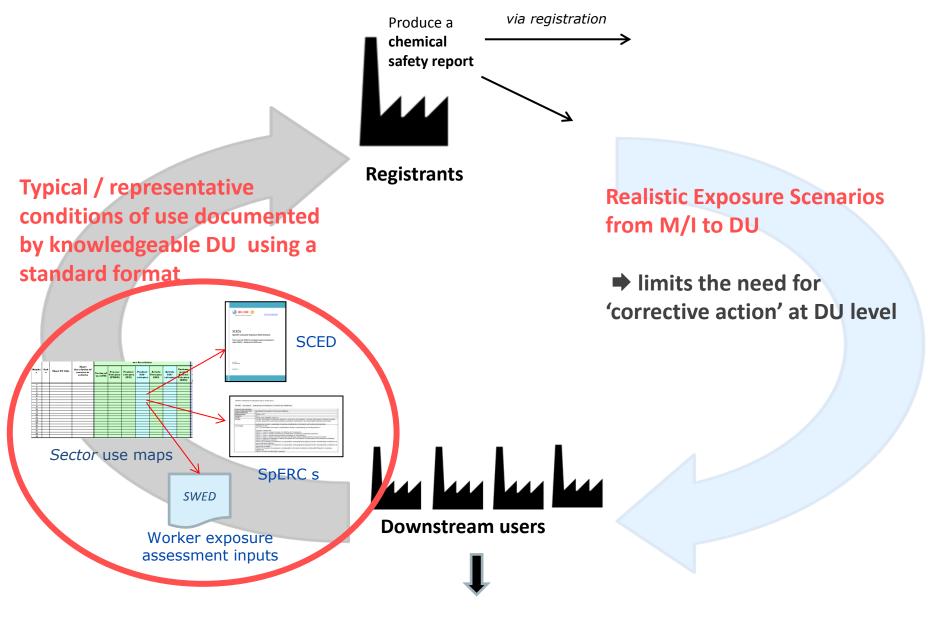

## Benefits of improved use maps

- Map 'Ready-to-use' use and exposure information for M/I assessors for Tier-1 assessment, including 'realistic' RMM and following the logic of ES building
- Integrate different Roadmap elements and different exposure assessment inputs already developed or under development: SPERCs, SCEDs, SWEDs
- Align understanding of use/activities between M/I and DU, reduce one-to-one supply chain communication
- Harmonised format, IT-compatible (in the future)
- If/when used by registrants, less need for corrective action at DU level (scaling, DU CSA)
- Useful for authorities who need use information for prioritisation or assessment of substances

## So, where do we go from now? Suggestions (food for thought)

- The 'theoretical' value of sector use maps towards <u>realistic</u> exposure scenarios is clear: are all parties convinced?
- Improved sector use maps: integrate CSR/ES Roadmap developments, 'ready-to-use' information for M/I.
  - Keep new fields optional
- Plan carefully: one update only! 2016?
  - when the R12 guidance is published
  - when all SPERC, SCED and SWEDs templates are available
  - when we have stability on CSR/ES elements
- In the meantime, can we try 'minimal' testing/verification of the template (using available SPERC/SCEDs) and update the guidelines?