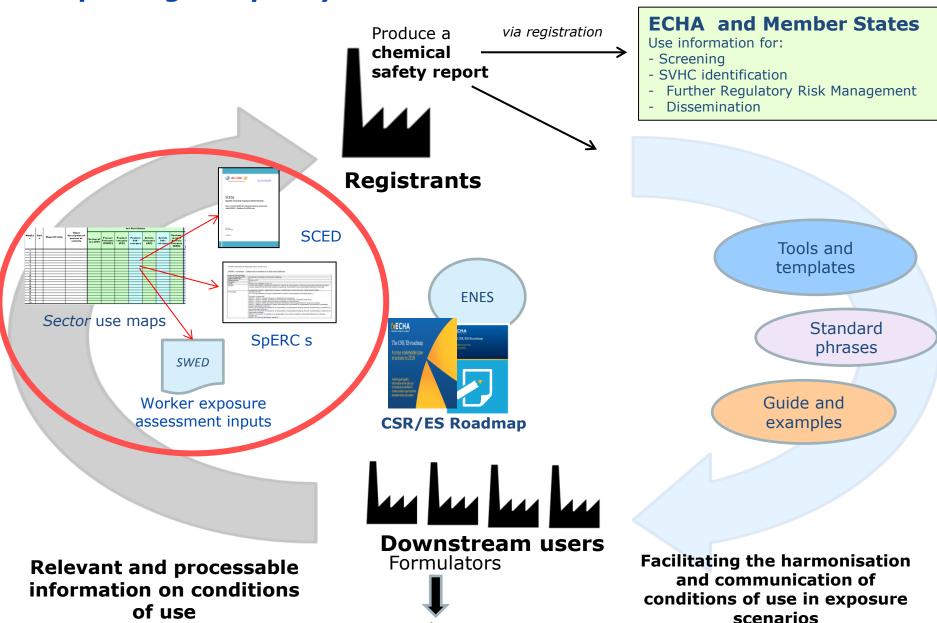

## Benefits of improved use maps

- Map 'Ready-to-use' use and exposure information for M/I assessors for Tier-1 assessment, including 'realistic' RMM and following the logic of ES building
- Integrate different Roadmap elements and different exposure assessment inputs already developed or under development: SPERCs, SCEDs, SWEDs
- Align understanding of use/activities between M/I and DU, reduce one-to-one supply chain communication
- Harmonised format, IT-compatible (in the future)
- If/when used by registrants, less need for corrective action at DU level (scaling, DU CSA)
- Useful for authorities who need use information for prioritisation or assessment of substances