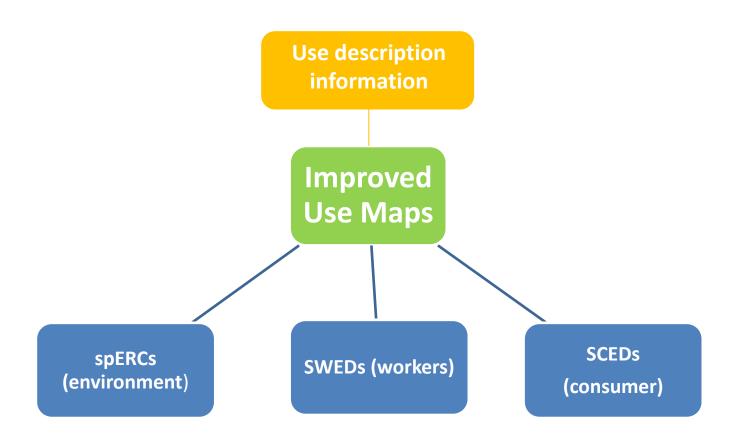

#### **Improved Sector Use Maps - Outline**

 CSR/ES Roadmap decision to work on improved use maps as main vehicle to improve CSA and ES via improved input from DUs

- Today's working session:
  - Identify any open points that need verification regarding the use maps. Discuss how this verification can be organised later in the year
  - Identify practical limitations / potential issues in using the template and look for possible solutions

#### **Use Maps as a concept - Dependencies**

Use maps is not to be used as a standalone document. Link with exposure assessment input is key.

5

## Frequently identified problems from registrants

- Use maps are too long and it is difficult to know which uses are relevant for the registrants' substance
- → New fields to support **Use selection** (to make link from products (mixtures) to substances)
- Uses are only roughly described which make it difficult to carry out a meaningful exposure assessment
- New fields to support better understanding of the use

# Frequently identified problems from registrants II

- Use maps are not detailed enough to be used as input for the assessments
- → Each use includes link to exposure assessment input for each activity contributing to the use
- Current use maps limited to TRA-related fields
- Improved use maps to explore links to implemented RMMs (more realistic conditions of uses)

# Frequently identified problems from registrants III

- Registrant have to compile very different information from different sources
- → Use maps will bring harmonisation to content
- Difficult to fill in section 3.5 in IUCLID
- Consistent structure allowing (automated) filling once format is developed

### Frequently identified problems with ES: DUs

- Difficult to find relevant uses in extended SDS
- → Elements included in use maps that can be tracked back in the ES for communication (use code, use names)
- OCs/RMMs not realistic
- Use maps linked to Exposure assessment inputs containing description of realistic conditions of use agreed at sector level

### Frequently identified problems with ES: DUs II

- Formulators have to compile very different information from different sources
- Use maps will bring harmonisation to content among suppliers
- Translation difficulties
- → References to **ESCOM phrases** added
- Some uses are missing
- → Use maps to ensure **coverage** of main sector uses