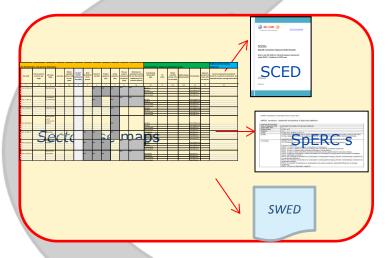

#### Use maps as a concept - Communication process

Use maps developed by DU associations

**Registrants** 

#### **Use Maps as a concept - Dependencies**

Use maps is not to be used as a standalone document. Link with exposure assessment input is key.

5