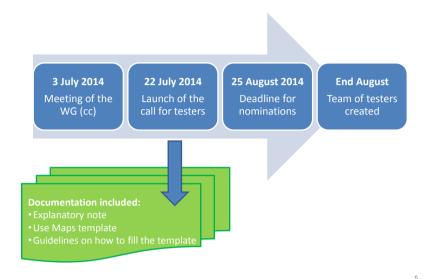

#### Testing the template – overview of testers

#### Testing the template – the testing phase